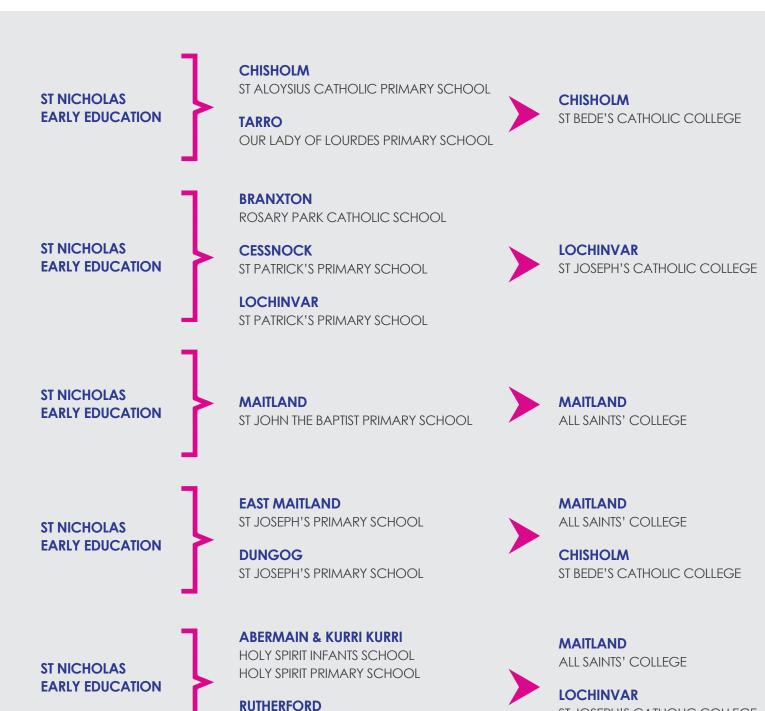

### **Lower Hunter**

ST PAUL'S PRIMARY SCHOOL

ST JOSEPH'S CATHOLIC COLLEGE

### **Upper Hunter**

ST JOSEPH'S PRIMARY SCHOOL

**MERRIWA** ST JOSEPH'S PRIMARY SCHOOL

**MUSWELLBROOK** ST JAMES' PRIMARY SCHOOL

**SCONE** ST MARY'S PRIMARY SCHOOL **ABERDEEN** ST JOSEPH'S CATHOLIC COLLEGE

**ST NICHOLAS EARLY EDUCATION** 

**ST NICHOLAS** 

**EARLY EDUCATION** 

**BRANXTON** 

**DENMAN** 

ROSARY PARK CATHOLIC SCHOOL

**SINGLETON** ST CATHERINE'S CATHOLIC COLLEGE **SINGLETON** ST CATHERINE'S CATHOLIC COLLEGE